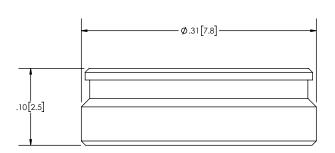

TITLE:

W SEAL ASSEMBLY, TYPE 31, SERIES 70

| SIZE                 | SCALE | DRAWING NO. | REV     |      |
|----------------------|-------|-------------|---------|------|
| С                    | 8:1   | W2A-031-074 |         | 1    |
| DO NOT SCALE DRAWING |       |             | SHEET 1 | OF 1 |