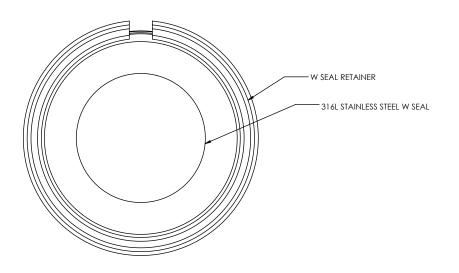

TITLE:

W SEAL ASSEMBLY, TYPE 31, SERIES 70

| SIZE                 | SCALE | DRAWING NO. | REV     |      |
|----------------------|-------|-------------|---------|------|
| С                    | 8:1   | W2A-031-074 |         | 1    |
| DO NOT SCALE DRAWING |       |             | SHEET 1 | OF 1 |