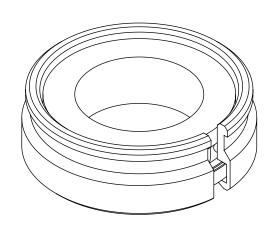

TITLE:

W SEAL ASSEMBLY, TYPE 31, SERIES 70

| SIZE                 | SCALE | DRAWING NO. | REV     |      |
|----------------------|-------|-------------|---------|------|
| С                    | 8:1   | W2A-031-074 |         | 1    |
| DO NOT SCALE DRAWING |       |             | SHEET 1 | OF 1 |