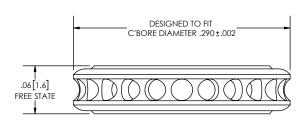

TITLE: MICROSEAL TYPE 28, SERIES 60, SEMI PR3.1 FLUID DELIVERY SYSTEM

| SIZE  | SCALE      | DRAWING NO. |      | REV |
|-------|------------|-------------|------|-----|
| С     | 8:1        | MS-028-062  |      | 3   |
| DO NO | OT SCALE D | SHEET 1     | OF 1 |     |