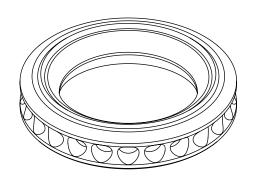

TITLE: MICROSEAL TYPE 28, SERIES 60, SEMI PR3.1 FLUID DELIVERY SYSTEM

| SIZE  | SCALE      | DRAWING NO. |      | REV |
|-------|------------|-------------|------|-----|
| С     | 8:1        | MS-028-062  |      | 3   |
| DO NO | OT SCALE D | SHEET 1     | OF 1 |     |