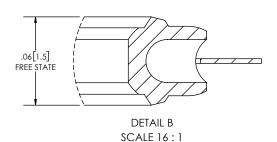

ISOMETRIC VIEW SCALE 1:1

GENERAL NOTES:
1. PACKAGING: TRIPLE BAG
2. RETAINER MATERIAL: STAINLESS STEEL 300 SERIES
3. SEAL MATERIAL: UNS N06022

MICROFLEX TECHNOLOGIES PROPRIETARY INFORMATION

MICROFLEX TECHNOLOGIES PROPRIETARY INFORMATION THIS DRAWING IS THE EXCLUSIVE PROPERTY OF MICROFLEX TECHNOLOGIES LLC, AND EMBODIES A CONFIDENTIAL DESIGN. IT HAS BEEN FORWARDED TO YOU IN STRICT CONFIDENCE FOR A SPECIFIC PURPOSE AND AS A RECIPIENT YOU AGREE NOT TO USE, DISCLOSE, REPRODUCE OR COPY IT IN WHOLE OR IN PART WITHOUT THE EXPRESS WRITTEN CONSENT OF MICROFLEX TECHNOLOGIES LLC, AND TO IMMEDIATELY RETURN THE DRAWING UPON REQUEST.