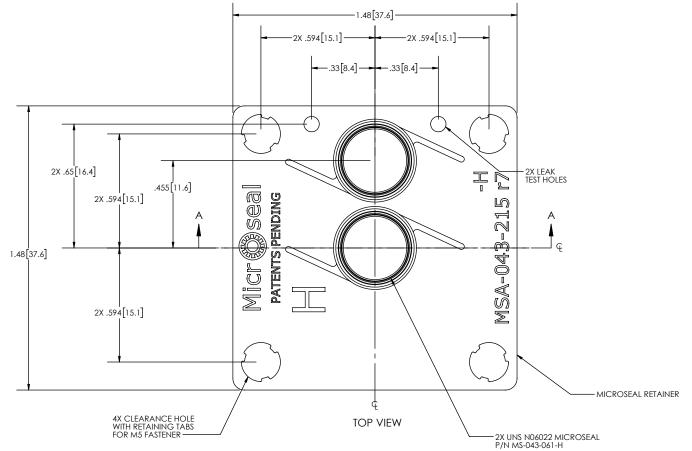

ISOMETRIC VIEW SCALE 1:1

GENERAL NOTES:
1. PACKAGING: TRIPLE BAG
2. RETAINER MATERIAL: STAINLESS STEEL 300 SERIES
3. SEAL MATERIAL: UNS N06022

MICROFLEX TECHNOLOGIES PROPRIETARY INFORMATION

MICROFLEX TECHNOLOGIES PROPRIETARY INFORMATION THIS DRAWING IS THE EXCLUSIVE PROPERTY OF MICROFLEX TECHNOLOGIES LLC, AND EMBODIES A CONFIDENTIAL DESIGN. IT HAS BEEN FORWARDED TO YOU IN STRICT CONFIDENCE FOR A SPECIFIC PURPOSE AND AS A RECIPIENT YOU AGREE NOT TO USE, DISCLOSE, REPRODUCE OR COPY IT IN WHOLE OR IN PART WITHOUT THE EXPRESS WRITTEN CONSENT OF MICROFLEX TECHNOLOGIES LLC, AND TO IMMEDIATELY RETURN THE DRAWING UPON REQUEST.

MATERIAL SEE GENERAL NOTES N/A

FINISH

| Microflex    |
|--------------|
| Technologies |

TITLE: MICROSEAL ASSEMBLY, UNS N06022 SEAL SERIES 60 SURFACE MOUNT, HIGH FLOW COMPONENT 2 PORT, 1.5" W

| SIZE                     | SCALE | DRAWING NO.   |         | REV  |
|--------------------------|-------|---------------|---------|------|
| С                        | 2:1   | MSA-043-215-H |         | 7    |
| DO NOT SCALE DRAWING SHE |       |               | SHFFT 1 | OF 1 |