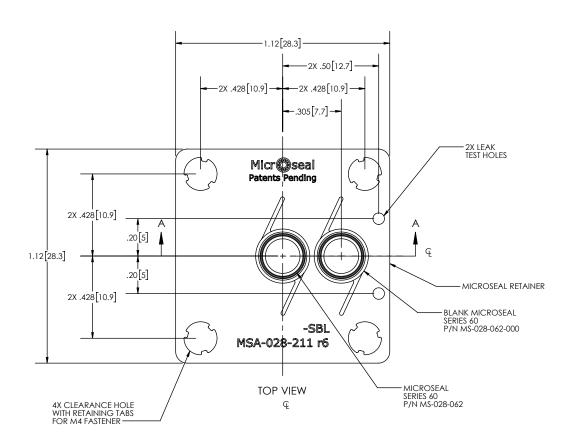

TITLE: MICROSEAL ASSEMBLY, SERIES 60 SURFACE MOUNT, SEMI PR3.1 COMPONENT 2 PORT, 1-1/8" W, SIDE BLANK SEAL

| SIZE  | SCALE   | DRAWING NO.     |            | REV |
|-------|---------|-----------------|------------|-----|
| С     | 2:1     | MSA-028-211-SBL |            | 6   |
| DO NO | TSCALED | RAWING          | SHEET 1 DE | 1   |