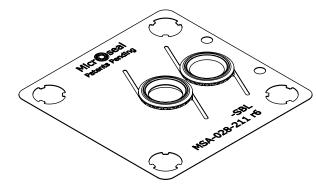

TITLE: MICROSEAL ASSEMBLY, SERIES 60 SURFACE MOUNT, SEMI PR3.1 COMPONENT 2 PORT, 1-1/8" W, SIDE BLANK SEAL

| SIZE  | SCALE   | DRAWING NO.     |            | REV |
|-------|---------|-----------------|------------|-----|
| С     | 2:1     | MSA-028-211-SBL |            | 6   |
| DO NO | TSCALED | RAWING          | SHEET 1 DE | 1   |