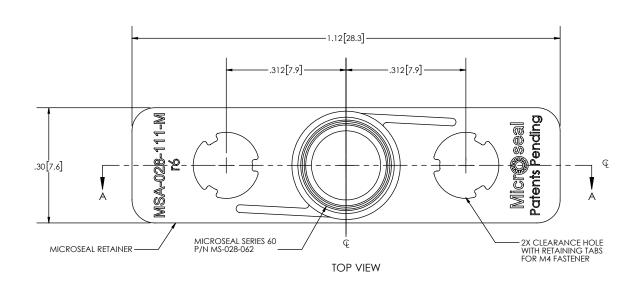

| REVISIONS |                        |          |      |  |  |  |
|-----------|------------------------|----------|------|--|--|--|
| REV.      | DESCRIPTION            | APPROVED | DATE |  |  |  |
| 6         | REMOVED INDICATOR TABS |          | MJD  |  |  |  |











ISOMETRIC VIEW

GENERAL NOTES: 1. PACKAGING: TRIPLE BAG

## MICROFLEX TECHNOLOGIES PROPRIETARY INFORMATION

MICROFLEX TECHNOLOGIES PROPRIETARY INFORMATION THIS DRAWING IS THE EXCLUSIVE PROPERTY OF MICROFLEX TECHNOLOGIES LLC, AND EMBODIES A CONFIDENTIAL DESIGN. IT HAS BEEN FORWARDED TO YOU IN STRICT CONFIDENCE FOR A SPECIFIC PURPOSE AND AS A RECIPIENT YOU AGREE NOT TO USE, DISCLOSE, REPRODUCE OR COPY IT IN WHOLE OR IN PART WITHOUT THE EXPRESS WRITTEN CONSENT OF MICROFLEX TECHNOLOGIES LLC, AND TO IMMEDIATELY RETURN THE DRAWING UPON REQUEST.

| UNLESS OTHERWISE SPECIFIED:                                            | APPROVALS              | DATE     |  |
|------------------------------------------------------------------------|------------------------|----------|--|
| DIMENSIONS ARE