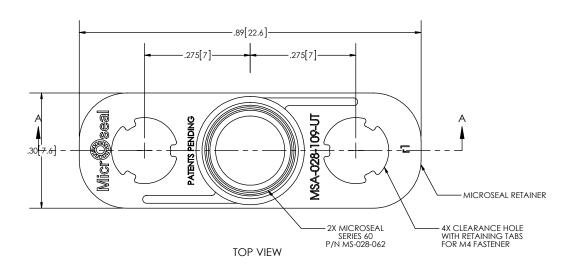

TITLE: MICROSEAL ASSEMBLY SINGLE PORT, SEAL TYPE 028

SIZE SCALE DRAWING NO.
C 4:1 MSA-028-109-UT 1

DO NOT SCALE DRAWING SHEET 1 OF 1