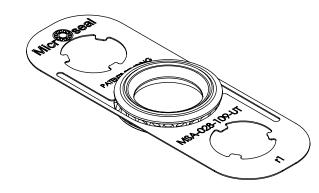

TITLE: MICROSEAL ASSEMBLY SINGLE PORT, SEAL TYPE 028

SIZE SCALE DRAWING NO.
C 4:1 MSA-028-109-UT 1

DO NOT SCALE DRAWING SHEET 1 OF 1